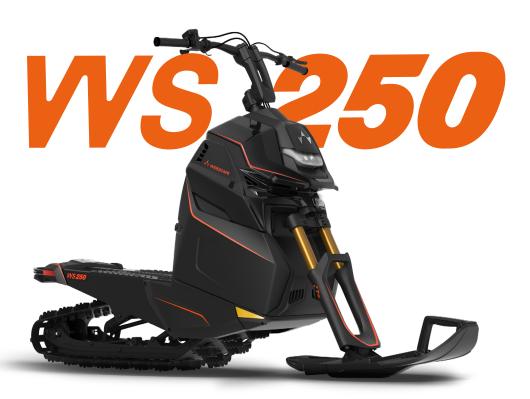

The original stand-up snowmobile More versatility. More fun.

MSRP \$7,499 USD + tax (includes shipping & handling)

#### **HIGHLIGHTS**

- ► Widescape's custom-built 242cc 4-stroke engine;
- ► Direct-drive CVT transmission made in Canada by CVTech;
- Lightweight aluminum chassis and frame;
- ► At 200 lbs, it is the lightest snowmobile on the market;
- ► Non-slip traction mat with snow-clearing grooves;
- ► High-performance custom-designed front and rear suspension;
- ► Custom-designed scaled track made in Canada by Soucy;
- ► Custom-designed ski made in Canada by PPD.

## **POWERTRAIN**

| Engine details                      | Liquid-cooled, four-stroke                             |
|-------------------------------------|--------------------------------------------------------|
| Torque                              | 22 N*m (16 ft-lbs)                                     |
| Cylinders / Displacement            | 1 / 242 cc                                             |
| Valves                              | 2                                                      |
| Bore / Stroke                       | 71 mm x 61 mm (2.79 in. x 2.40 in.)                    |
| Carburation                         | Electronic Fuel Injection (EFI)                        |
| Fuel Type / Octane                  | Premium unleaded recommended / 86                      |
| Fuel Tank                           | 8 L (2.11 US gal)                                      |
| DIMENSIONS                          |                                                        |
| Overall vehicle length              | 2,200 mm (86.4 in)                                     |
| Overall vehicle width               | 800 mm (31.44 in)                                      |
| Overall vehicle height              | 1,300 mm (51.12 in)                                    |
| Ski stance                          | 305 mm (12 in)                                         |
| Track<br>(Length x Width x Profile) | 2,667 mm x 305 mm x 38 mm<br>(105 in x 12 in x 1.5 in) |
| DRY WEIGHT                          |                                                        |
| Dry weight                          | 91 kg (200 lb)                                         |

## **SUSPENSION**

| Front | Widescape <sup>®</sup> Design |
|-------|-------------------------------|
| Rear  | Widescape <sup>®</sup> Design |
|       |                               |

## **FEATURES**

| Frame              | Aluminum                                                                                            |
|--------------------|-----------------------------------------------------------------------------------------------------|
| Bodywork           | HDPE and LDPE materials; optimized integration with aluminum framing parts                          |
| Ski                | UHMW material with single keel and dual-side metal lips                                             |
| Handlebar          | Aluminum material<br>Width: 780 mm (30.70 in)<br>Diameter: 35 mm (1.37 in)<br>Rise: 15 mm (0.59 in) |
| Riser block height | 30 mm (1.18 in.) height adjustment                                                                  |
| Starter            | Electric                                                                                            |
| Brake system       | J.Juan® floating caliper system                                                                     |